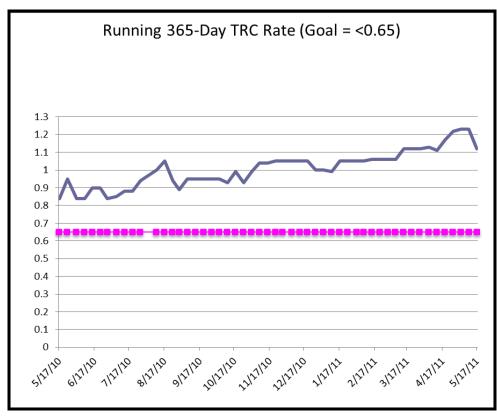

## Scheduling Meeting of May 17, 2011

Number and rate of TRC and DART cases by FY - Includes Employees & subcontractors

|       | FY07 | Rate | FY08 | Rate | FY09 | Rate | FY10 | Rate | FY11 | Rate | Goal | Rate |
|-------|------|------|------|------|------|------|------|------|------|------|------|------|
| TRC   | 31   | 1.52 | 12   | 0.66 | 26   | 1.22 | 19   | 1.04 | 12   | 1.16 | <12  | 0.65 |
| Cases |      |      |      |      |      |      |      |      |      |      |      |      |
| DART  | 12   | 0.6  | 3    | 0.16 | 12   | 0.64 | 6    | 0.34 | 4    | 0.50 | <5   | 0.25 |
| Cases |      |      |      |      |      |      |      |      |      |      |      |      |

# Fermilab Leading & Lagging Indicators (Employees only)

From 10/1/10 to Present

| ORG      | % Req'd ES&H<br>Courses | % Current<br>ITNAs | TRC<br>Cases | TRC<br>Rate | DART<br>Cases | DART<br>Rate |
|----------|-------------------------|--------------------|--------------|-------------|---------------|--------------|
| AD       | 98.2%                   | 98.2%              | 5            | 1.85        | 1             | 0.37         |
| APC      | 97.2%                   | 96.1%              | 0            | 0.00        | 0             | 0.00         |
| BS       | 96.6%                   | 98.5%              | 3            | 4.04        | 1             | 1.35         |
| CD       | 95.3%                   | 97.4%              | 1            | 0.61        | 1             | 0.61         |
| CMS      | 92.1%                   | 100.0%             | 0            | 0.00        | 0             | 0.00         |
| DI       | 92.8%                   | 97.9%              | 0            | 0.00        | 0             | 0.00         |
| ES       | 96.8%                   | 100.0%             | 0            | 0.00        | 0             | 0.00         |
| FCPA     | 95.7%                   | 100.0%             | 0            | 0.00        | 0             | 0.00         |
| FE       | 97.2%                   | 97.6%              | 1            | 1.58        | 0             | 0.00         |
| FI       | 99.4%                   | 100.0%             | 0            | 0.00        | 0             | 0.00         |
| PD       | 94.4%                   | 97.0%              | 1            | 0.42        | 0             | 0.00         |
| TD       | 97.2%                   | 93.7%              | 0            | 0.00        | 0             | 0.00         |
| WR       | 95.3%                   | 91.5%              | 0            | 0.00        | 0             | 0.00         |
| Fermilab | 96.6%                   | 97.1%              | 11           | 1.02        | 3             | 0.28         |