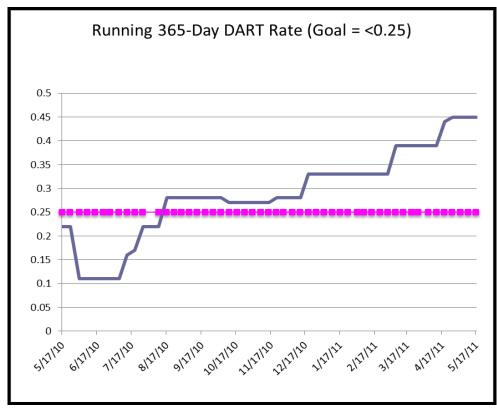

## Scheduling Meeting of May 17, 2011

Number and rate of TRC and DART cases by FY - Includes Employees & subcontractors

|       | FY07 | Rate | FY08 | Rate | FY09 | Rate | FY10 | Rate | FY11 | Rate | Goal | Rate |
|-------|------|------|------|------|------|------|------|------|------|------|------|------|
| TRC   | 31   | 1.52 | 12   | 0.66 | 26   | 1.22 | 19   | 1.04 | 12   | 1.16 | <12  | 0.65 |
| Cases |      |      |      |      |      |      |      |      |      |      |      |      |
| DART  | 12   | 0.6  | 3    | 0.16 | 12   | 0.64 | 6    | 0.34 | 4    | 0.50 | <5   | 0.25 |
| Cases |      |      |      |      |      |      |      |      |      |      |      |      |

# Fermilab Leading & Lagging Indicators (Employees only)

From 10/1/10 to Present

| ORG      | % Req'd ES&H<br>Courses | % Current<br>ITNAs | TRC<br>Cases | TRC<br>Rate | DART<br>Cases | DART<br>Rate |
|----------|-------------------------|--------------------|--------------|-------------|---------------|--------------|
| AD       | 98.2%                   | 98.2%              | 5            | 1.85        | 1             | 0.37         |
| APC      | 97.2%                   | 96.1%              | 0            | 0.00        | 0             | 0.00         |
| BS       | 96.6%                   | 98.5%              | 3            | 4.04        | 1             | 1.35         |
| CD       | 95.3%                   | 97.4%              | 1            | 0.61        | 1             | 0.61         |
| CMS      | 92.1%                   | 100.0%             | 0            | 0.00        | 0             | 0.00         |
| DI       | 92.8%                   | 97.9%              | 0            | 0.00        | 0             | 0.00         |
| ES       | 96.8%                   | 100.0%             | 0            | 0.00        | 0             | 0.00         |
| FCPA     | 95.7%                   | 100.0%             | 0            | 0.00        | 0             | 0.00         |
| FE       | 97.2%                   | 97.6%              | 1            | 1.58        | 0             | 0.00         |
| FI       | 99.4%                   | 100.0%             | 0            | 0.00        | 0             | 0.00         |
| PD       | 94.4%                   | 97.0%              | 1            | 0.42        | 0             | 0.00         |
| TD       | 97.2%                   | 93.7%              | 0            | 0.00        | 0             | 0.00         |
| WR       | 95.3%                   | 91.5%              | 0            | 0.00        | 0             | 0.00         |
| Fermilab | 96.6%                   | 97.1%              | 11           | 1.02        | 3             | 0.28         |