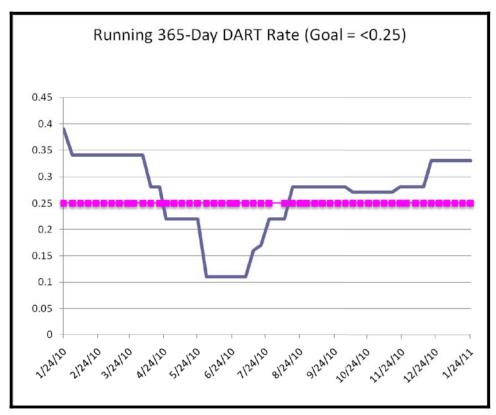

## Scheduling Meeting of January 25th, 2011

Number and rate of TRC and DART cases by FY - Includes Employees & subcontractors

|       | FY07 | Rate | FY08 | Rate | FY09 | Rate | FY10 | Rate | FY11 | Rate | Goal | Rate |
|-------|------|------|------|------|------|------|------|------|------|------|------|------|
| TRC   | 31   | 1.52 | 12   | 0.66 | 26   | 1.22 | 19   | 1.04 | 5    | 0.93 | <12  | 0.65 |
| Cases |      |      |      |      |      |      |      |      |      |      |      |      |
| DART  | 12   | 0.6  | 3    | 0.16 | 12   | 0.64 | 6    | 0.34 | 1    | 0.19 | <5   | 0.25 |
| Cases |      |      |      |      |      |      |      |      |      |      |      |      |