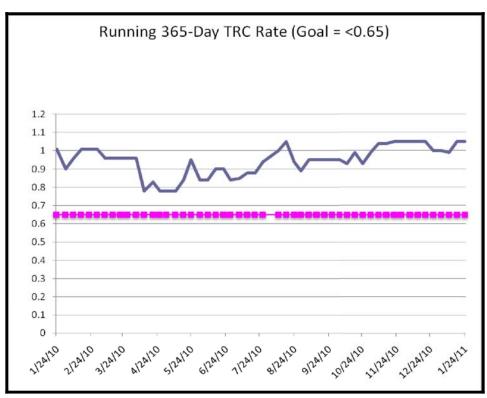

## Scheduling Meeting of January 25th, 2011

Number and rate of TRC and DART cases by FY - Includes Employees & subcontractors

|       | FY07 | Rate | FY08 | Rate | FY09 | Rate | FY10 | Rate | FY11 | Rate | Goal | Rate |
|-------|------|------|------|------|------|------|------|------|------|------|------|------|
| TRC   | 31   | 1.52 | 12   | 0.66 | 26   | 1.22 | 19   | 1.04 | 5    | 0.93 | <12  | 0.65 |
| Cases |      |      |      |      |      |      |      |      |      |      |      |      |
| DART  | 12   | 0.6  | 3    | 0.16 | 12   | 0.64 | 6    | 0.34 | 1    | 0.19 | <5   | 0.25 |
| Cases |      |      |      |      |      |      |      |      |      |      |      |      |