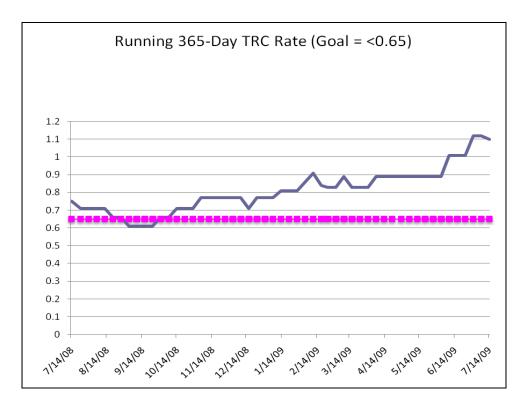

## **Annualized Injury Rate Trends**

Rate = (200,000) X (Number of Cases / Hours worked)