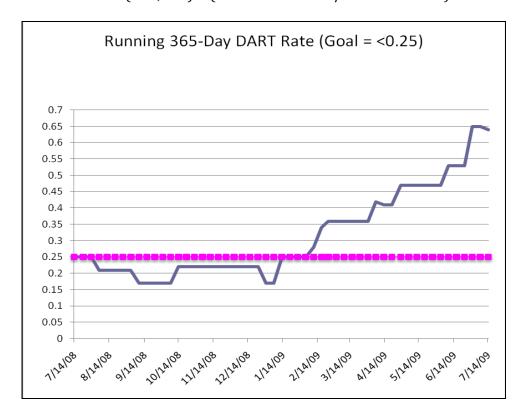

## **Annualized Injury Rate Trends**

Rate = (200,000) X (Number of Cases / Hours worked)