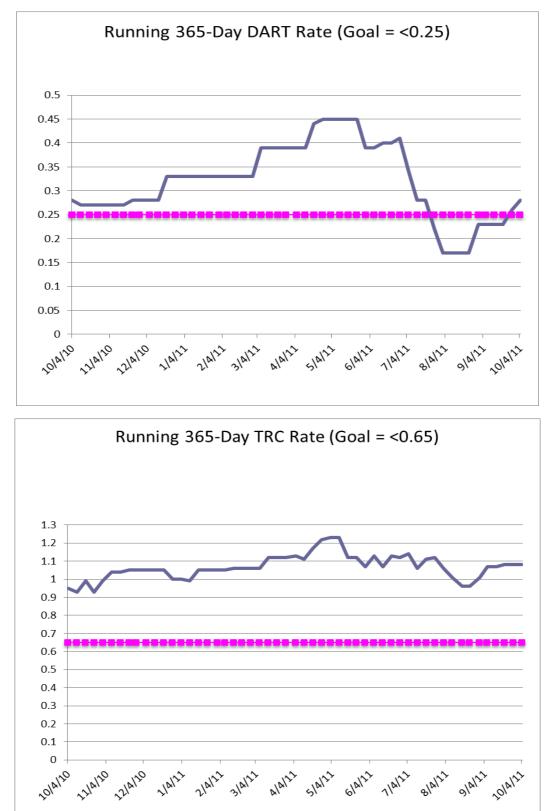

## Scheduling Meeting of October 4th, 2011

Number and rate of TRC and DART cases by FY - Includes Employees & Subcontractors

|       | FY08 | Rate | FY09 | Rate | FY10 | Rate | FY11 | Rate | FY12 | Rate | Goal | Rate |
|-------|------|------|------|------|------|------|------|------|------|------|------|------|
| TRC   | 12   | 0.66 | 26   | 1.22 | 19   | 1.04 | 20   | 1.03 | 0    | 0.00 | <12  | 0.65 |
| Cases |      |      |      |      |      |      |      |      |      |      |      |      |
| DART  | 3    | 0.16 | 12   | 0.64 | 6    | 0.34 | 6    | 0.26 | 0    | 0.00 | <5   | 0.25 |
| Cases |      |      |      |      |      |      |      |      |      |      |      |      |

**TRC** = Total Recordable Case means more than first aid treatment was given.

**DART** = Days Away Restricted Transferred means more than first aid treatment was given AND restrictions were job limiting or the employee could not work.